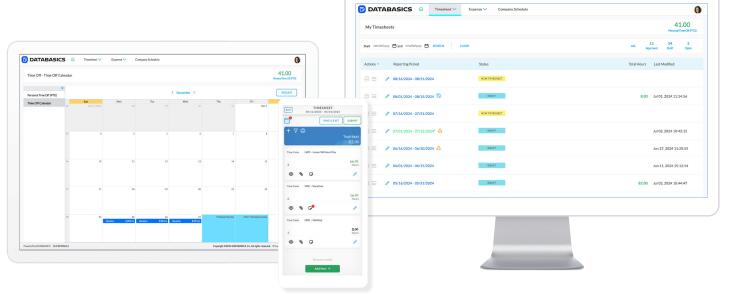

# TIME TRACKING.

### **BETTER COMPLIANCE**

GAIN THE OVERSIGHT, ACCOUNTABILITY AND TRANSPARENCY YOU NEED—NO MATTER WHERE YOU DO BUSINESS.

- Stay on top of your projects, grants and activities
- Take control of PTO with fully automated accruals, leave requests and policy enforcement
- Ensure contract, payroll and FMLA compliance

## **BETTER FLEXIBILITY**

ADJUSTABLE FIELDS AND CONTROLS ENSURE YOU HAVE THE RIGHT TIMESHEET SOLUTION FOR EVERYONE IN YOUR ORGANIZATION.

- Manage projects, labor and leave in a single timesheet
- Support global requirements including multicompany and intercompany transactions

## **BETTER USABILITY**

FULLY MOBILE AND EASY TO USE, DEPLOY AND ADMINISTER.

- Give users access anywhere from their choice of device
- Maintain control with real-time statuses and notifications