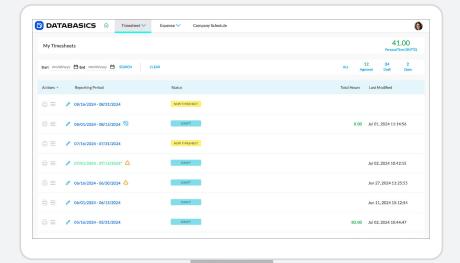

### **BETTER PRECISION**

TRACK PROJECTS, GRANTS, UTILIZATION, LEAVE, BILLING AND BUDGETS WITH CONFIDENCE.

- Notify users when timesheets are rejected or approved, and get scheduled reports on missing timesheets
- Take the guesswork out of costs and schedules with budgeting and analytics
- Streamline and automate client billings and internal project management

# BETTER TIME MANAGEMENT

- · Project and grant tracking
- Geo-fencing
- Notifications and alerts
- Fully integrated with DATABASICS Expense
- · Mobile app
- · Budgeting and analytics
- Global localization
- Integration with payroll, HRIS and accounting systems