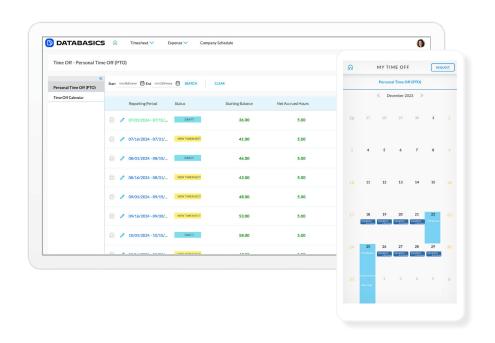

### **BETTER COMPLIANCE**

GAIN THE OVERSIGHT, ACCOUNTABILITY AND TRANSPARENCY YOU NEED—NO MATTER WHERE YOU DO BUSINESS.

- Stay on top of your projects, grants and activities
- Take control of PTO with fully automated accruals, leave requests and policy enforcement
- Ensure contract, payroll and FMLA compliance

# BETTER LEAVE MANAGEMENT

- Fully integrated with DATABASICS Time
- · Leave requests
- · Workflows with notifications
- · Accrual management
- · Team calendar views
- FMLA support
- Real-time leave balances
- Flexible policy management